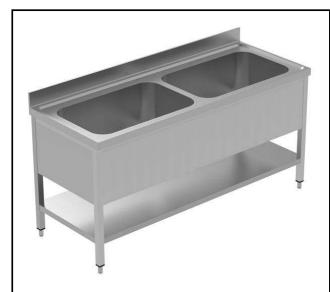

Soaking Sink Unit with 2 bowls and lower shelf, 1800mm

#### Item No.

Enhanced stability and solid construction thanks to the welded frame and legs. The 50mm high worktop in 304 AISI stainless steel, with Scotch Brite finishing 10/10 mm in thickness, has antidrip edges, welded corners and overflow rim along the top. 2 welded and polish sink bowls in 304 AISI stainless steel supplied with overflow pipe and 2" drain hole. Upstand h=100mm with 10mm radius corner covered on the back with AISI 304 stainless steel spot welded profile. Square section legs and height adjustable feet (-20 +30 mm) in 304 AISI stainless steel. 40 mmthick lower welded shelf in AISI 304 stainless steel slots easily into place at a height of 200 mm from the floor (compulsory toinstall the chest of drawers). Square section legs and height adjustable feet (-20 +30 mm) in 304 AISI stainless steel.

### Construction

- Welded frame and legs.
- Worktop with 50mm high profile, is in stainless steel Scotch Brite finishing, 10/10 in thickness with anti-drip edges and welded corners and overflow rim along the top.
- Constructed entirely in 304 AISI stainless steel.
- Sink bowl is sound-deadened, in polish stainless steel overflow pipe and 2" drain hole.
- Drainers are sound-deadened with stainless steel reinforcement bars.
- Upstand back completely covered with Stainless Steel welded profile.
- Lower shelf has 40mm high profile, is 8/10 in thickness with upturned edges and bar reinforcement welded to legs for further structure reinforcement.
- Square section legs (40x40mm, 10/10 in thickness) and height-adjustable feet (-20/+30mm).
- Accessories:-set of castors as alternative to the feet, can be fitted as optional.