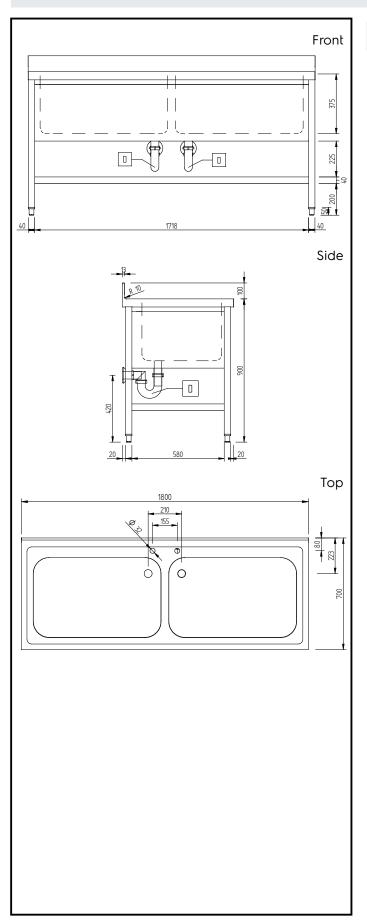

# **Key Information:**

External dimensions, Width:

134123 (LSGVLP1802)1800 mmExternal dimensions, Depth:700 mmExternal dimensions, Height:1000 mmUpstand Dimensions, Depth:13 mmUpstand Dimensions, Radius:R=10

Bowls number2Bowl dimensions800x500xH350

Worktop thickness: 50 mm
Net weight: 50 kg